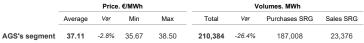

# **Gas Markets**

Week n° 38 from 16 to 22 September 2024

## **Spot Gas Market (MP-GAS)**

### Day-Ahead Gas Market (MGP-GAS)







#### Intra-Day Gas Market (MI-GAS)







Price - Continuous trading

€/MWh

- 50

Price - AGS's segment

Volumes - Continuous trading

Volumes - AGS's segment

# Market for the trading of gas stored (MGS-GAS)

| Week                           | Storage                                                   | 38     | 37     |  |  |
|--------------------------------|-----------------------------------------------------------|--------|--------|--|--|
| Price. <sup>(1)</sup><br>€/MWh | Stogit                                                    | 37.48  | 38.27  |  |  |
|                                | Edison Stoccaggio                                         | -      | -      |  |  |
|                                | Total                                                     | 37.48  | 38.27