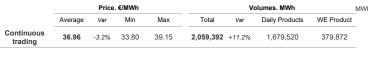

# **Gas Markets**

Week n° 38 from 16 to 22 September 2024

## **Spot Gas Market (MP-GAS)**

### Day-Ahead Gas Market (MGP-GAS)







#### Intra-Day Gas Market (MI-GAS)







Price - Continuous trading

€/MWh

- 50

Price - AGS's segment

Volumes - Continuous trading

Volumes - AGS's segment

# Market for the trading of gas stored (MGS-GAS)

| Week                           | Storage                                                   | 38     | 37     |  |  |
|--------------------------------|-----------------------------------------------------------|--------|--------|--|--|
| Price. <sup>(1)</sup><br>€/MWh | Stogit                                                    | 37.48  | 38.27  |  |  |
|                                | Edison Stoccaggio                                         | -      | -      |  |  |
|                                | Total                                                     | 37.48  | 38.