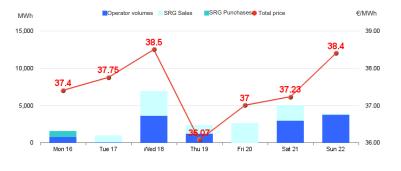

# Market for the trading of gas stored (MGS-GAS)

| Week                           | Storage                                                   | 38     | 37     |  |  |
|--------------------------------|-----------------------------------------------------------|--------|--------|--|--|
| Price. <sup>(1)</sup><br>€/MWh | Stogit                                                    | 37.48  | 38.27  |  |  |
|                                | Edison Stoccaggio                                         | -      | -      |  |  |
|                                | Total                                                     | 37.48  | 38.27  |  |  |
| Volumes.<br>MWh                | Stogit                                                    | 23,208 | 63,646 |  |  |
|                                | Edison Stoccaggio                                         | -      | -      |  |  |
| IVIVVII                        | Total                                                     | 23,208 | 63,646 |  |  |
| SRG Activity.<br>MWh           | Purchases                                                 | 764    | 18,015 |  |  |
|                                | Balancing <sup>(2)</sup><br>Other purposes <sup>(3)</sup> | 764    | 18,015 |  |  |
|                                | Sales                                                     | 10,299 | 5,757  |  |  |
|                                | Balancing (2)<br>Other purposes (3)                       | 10,299 | 5,757  |  |  |

- 1) The Total price is calculated as a weighted average price for the total volumes exchanged in each storage system.
  2) To securely manage any expected deviations between overall network injections and withdrawals pursuant to Art. 2.5 of Annex A, AEEGSI's Resolution 312/2016/R/gas
  3) Stored gas trades by Snam Retie Gas (SRG) not included in "Balancing"