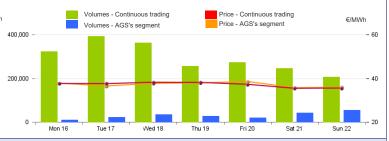

#### Intra-Day Gas Market (MI-GAS)

Price - Continuous trading

€/MWh

- 50

Price - AGS's segment

Volumes - Continuous trading

Volumes - AGS's segment