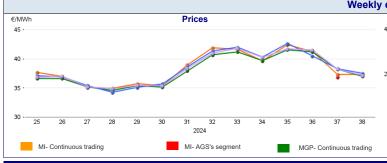

#### Intra-Day Gas Market (MI-GAS)

Price - Continuous trading

€/MWh

- 50

Price - AGS's segment

Volumes - Continuous trading

Volumes - AGS's segment