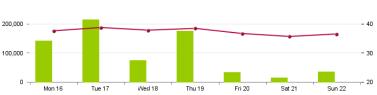

#### Intra-Day Gas Market (MI-GAS)

Price - Continuous trading

€/MWh

- 50

Price - AGS's segment

Volumes - Continuous trading

Volumes - AGS's segment